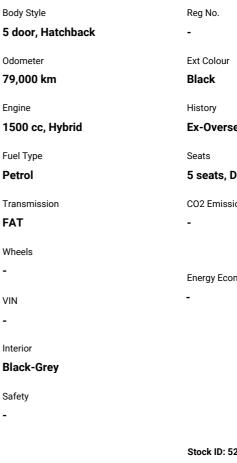

## 2013 Toyota Aqua S moddel 1500 hybrid Push start

**Ex-Overseas** 5 seats, Delux Cloth

CO2 Emissions

Energy Economy

Stock ID: 5249

**Purchase Price** Includes GST Excludes on-road costs of \$550