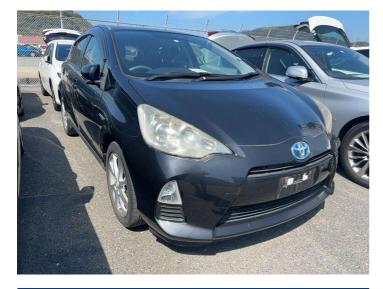

## 2013 Toyota Aqua S moddel 1500 hybrid Push start

**Ex-Overseas** 5 seats, Delux Cloth

CO2 Emissions

Energy Economy

Stock ID: 5249

**Purchase Price** Includes GST Excludes on-road costs of \$550