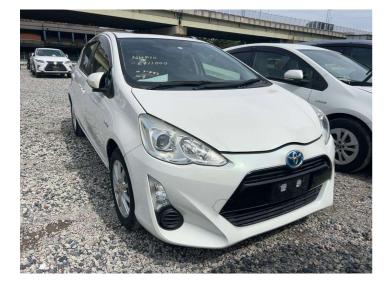

## 2015 Toyota Aqua S moddel 1500 hybrid Push start

\$9,900

Includes GST Excludes on-road costs of \$650