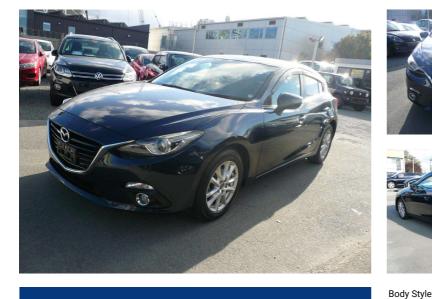

## 2013 Mazda Axela Sport 5 door hatchback 1500cc

Purchase Price Includes GST Excludes on-road costs of \$550